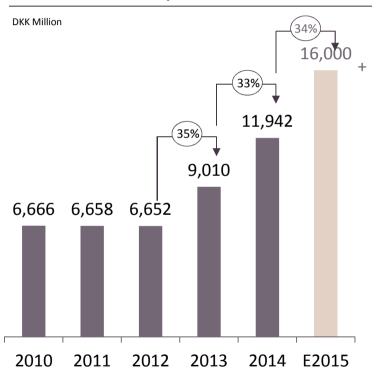

### HR IN A GROWTH COMPANY

STRATEGIC HR & BUSINESS SUMMIT CPH, 12 NOVEMBER 2015



### Claus Rasmussen

41 years old

### **Experience:**

VP, Group HR, PANDORA A/S (2009)
Senior HR Business Partner, IC Companys A/S (2004-2009)
HR Consultant, Arriva Danmark A/S (2001-2004)

### **Education:**

Strategic HR, Ross School of Business, University of Michigan (2014) HRD education from CPH West Business College (2004) Cand. Scient Adm. University of Aalborg (2001)

### **Professional interest:**

Business Leadership Talent and Succession Culture



# FAST GROWTH?







### **SIGNIFICANT GROWTH RATES**

### Revenue development



### Shipped units from Thailand





### **DEVELOPMENT IN NUMBER OF EMPLOYEES**





### PANDORA 2007...





### PANODRA 2015



### JEWELLERY IS BECOMING MUCH MORE **SOPHISTICATED**

Numbers of flask required to produce 1,000 pcs of:

- Year 2013 Silver Bangle is 8
- Year 2015 Silver Bangle with Cubic Zirconia is 72

Casting flasks 72 Casting flasks

Manpower required per day to produce 1,000 pcs of:

- Year 2007 Silver Ring, Mother of Pearl is 40 employees
- Year 2014 Lace Silver Ring is <u>158 employees</u>







## HR AND FAST GROWTH?



### WHAT MADE PANDORA SUCCESFUL?



### **VALUES**



**PRIDE** 



**PERFORMANCE** 







A bumblebee



### **ROLE OUT OF PANDORA LIFE**





### HR DELIVERABLES FOR THE **BUSINESS TO** SUCCEED?



### LIFE LEADERSHIP: AT A GLANCE

Kickoff

Lead