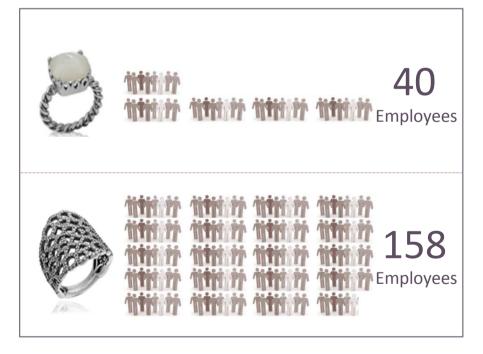

Manpower required per day to produce 1,000 pcs of:

- Year 2007 Silver Ring, Mother of Pearl is 40 employees
- Year 2014 Lace Silver Ring is <u>158 employees</u>