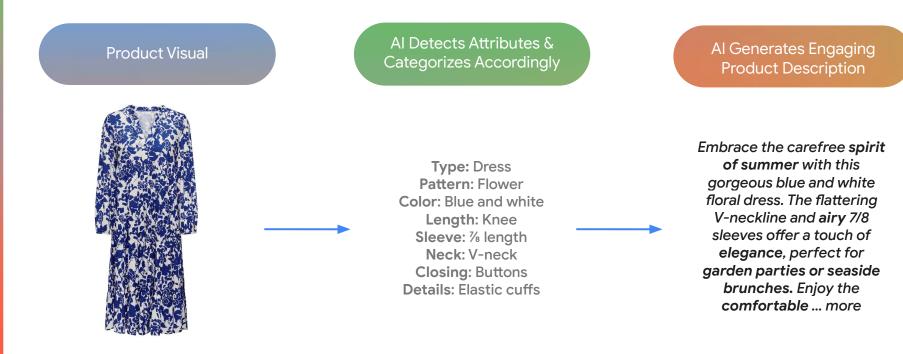

### Al Detects Attributes, Categorizes, and Generates Engaging Descriptions Ready for the Conversational Era