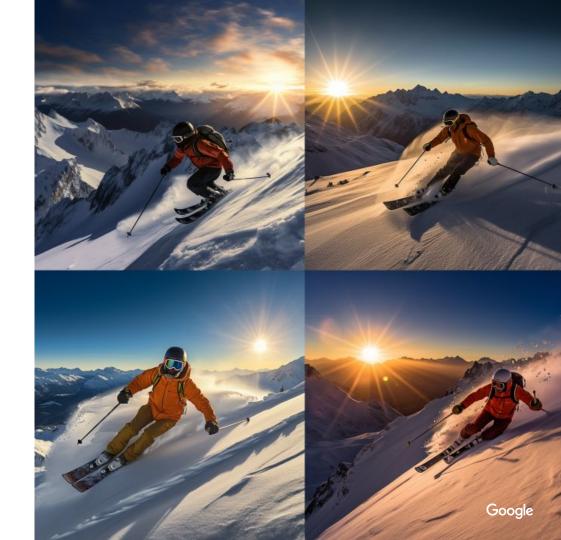

t going, can you tell me a little bit more about the event?

> Sure. It's a traditional **Hindu** wedding and guests have been asked to dress accordingly. It's an **indoor** event, and I'm not part of the wedding party. My favorite Color is green, but I'm open to **other colors**. The wedding is on **September 10th** and I fly out on the **8th**.





Google

...And We Use Text, Images, Video, etc. in Our Searches

this one in green pls

Multi-modal input allows us to leverage text, video, images, etc.









### Mastering the Al-Powered Conversation

### **GenAl Use Cases**





Boosting customer experience



Boosting productivity & creativity









### We Expect to be Inspired in New Ways ...



### **Generative Al**



#### Al prompt:

Skier, early morning, sun in the background





### GenAl for

### **Product Development**

Written prompt: A woman's dress made of a heavy, wool blend in a deep shade of burgundy. The dress should have a fitted bodice with a full, A-line skirt. The neckline should be a high, round collar, and the sleeves should be long and fitted. The fabric should have a subtle texture and be adorned with intricate lace trim in shades of black and cream.



### Al Detects Attributes, Categorizes, and Generates Engaging Descriptions Ready for the Conversational Era





### The Al-Driven Future: Getting Started & Adapting the Organization



**Impact, \$** billion Represent - 75% of total annual impact of Generative AI



Where to Prioritize Your Al Efforts

### Allocate Headcount & Financial Resources Dedicated Al Teams & Budget

~90%

In the proc