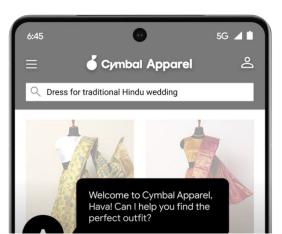

Dress for an outdoor wedding in Miami in a trending colour with 2 day delivery

Before we get going, can you tell me a little bit more about the event?

> Sure. It's a traditional **Hindu** wedding and guests have been asked to dress accordingly. It's an **indoor** event, and I'm not part of the wedding party. My favorite Color is green, but I'm open to **other colors**. The wedding is on **September 10th** and I fly out on the **8th**.