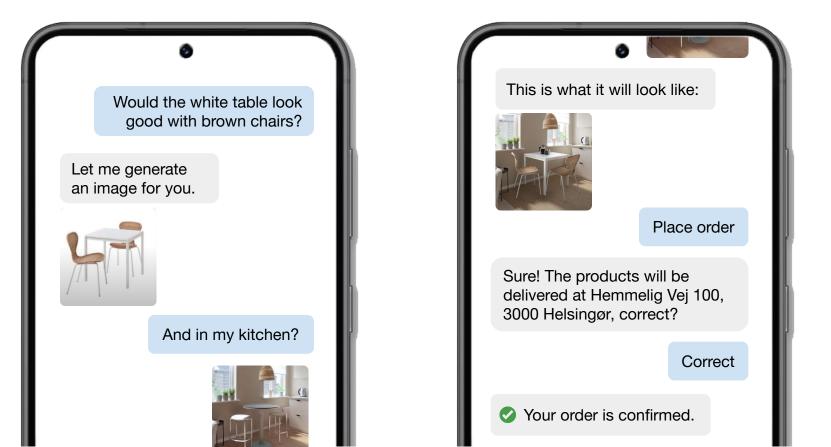

Google

...And We Use Text, Images, Video, etc. in Our Searches

this one in green pls

Multi-modal input allows us to leverage text, video, images, etc.