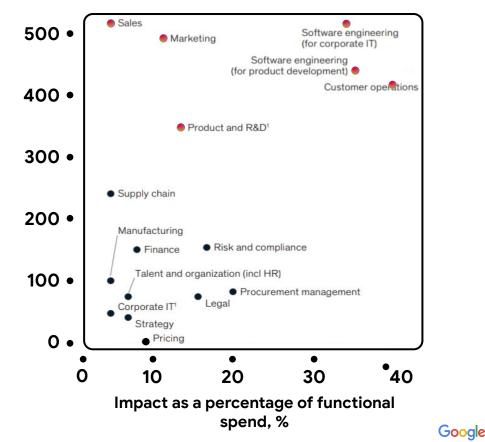

### The Al-Driven Future: Getting Started & Adapting the Organization

**Impact, \$** billion Represent - 75% of total annual impact of Generative AI

Where to Prioritize Your Al Efforts