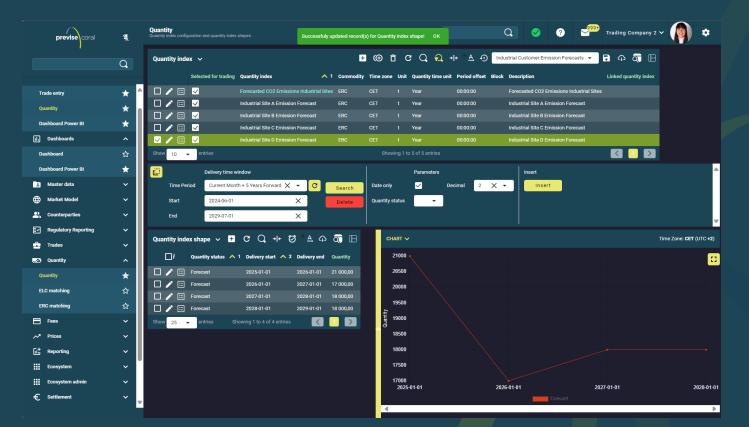

### Screen 1: Tracking aggregated customer forecasted emissions against traded position in Previse Coral

### Screen 2: Receiving updated emission forecast for 2025 for Industrial site D by 5000 tonnes in Previse Coral

### Screen 2: Total quantity to be hedged increases by 5000 tonnes