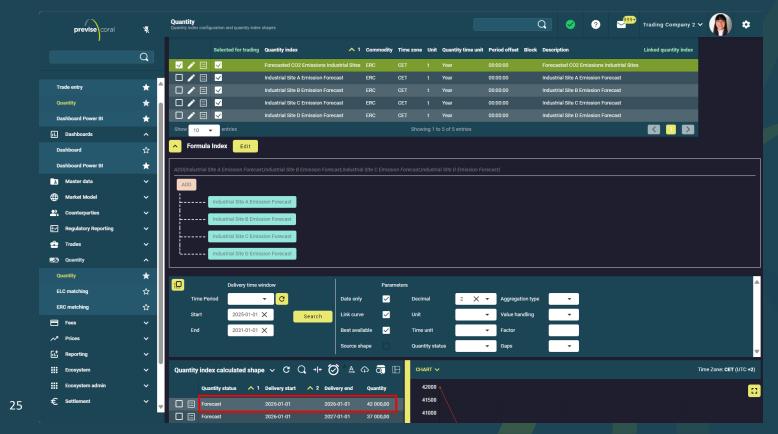

### Screen 2: Receiving updated emission forecast for 2025 for Industrial site D by 5000 tonnes in Previse Coral

### Screen 2: Total quantity to be hedged increases by 5000 tonnes