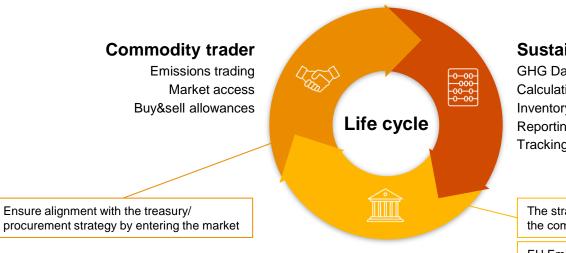

### **Treasury/Procurement**

Exposure management Hedge decision Risk assessment Allocation and distribution

### Sustainability responsible

GHG Data collection Calculating emissions Inventory quality Reporting emissions Tracking emissions over time

The strategic decision varies depending on the company's circumstances and priorities

EU Emissions Trading System (ETS) sets a cap on the total amount of emitted GHG

The governments set the cap across the different industries