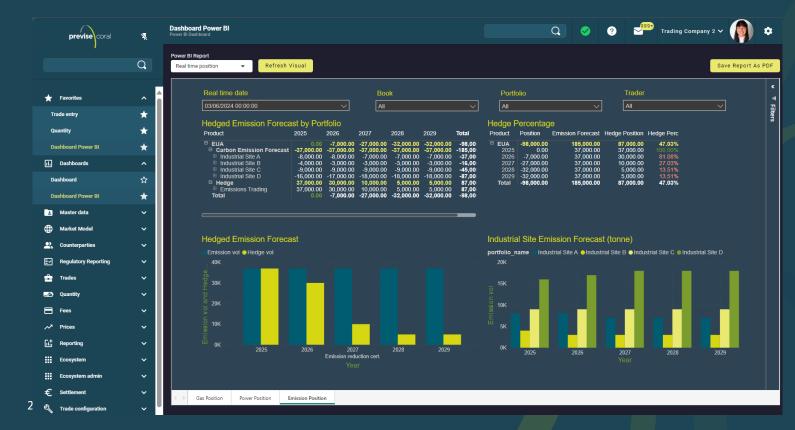

# CO2 Trade and Position Management

| previse               | ¥ | Dashboard Power Bl Q 📀 🗇 Trading Company 2 v 👔 🌣                                                                                                                                                                                                                                                                                                                                                                                                                                                                                                                                                                                                                                                                                                                                                                                                                                                                                                                                                                                                                                                                                                                                                                                                                                                                                                                                                                                                                                                                                                                                                                                                                                                                                                                                                                                                                                                                                                                                                                                                                                                                          |
|-----------------------|---|---------------------------------------------------------------------------------------------------------------------------------------------------------------------------------------------------------------------------------------------------------------------------------------------------------------------------------------------------------------------------------------------------------------------------------------------------------------------------------------------------------------------------------------------------------------------------------------------------------------------------------------------------------------------------------------------------------------------------------------------------------------------------------------------------------------------------------------------------------------------------------------------------------------------------------------------------------------------------------------------------------------------------------------------------------------------------------------------------------------------------------------------------------------------------------------------------------------------------------------------------------------------------------------------------------------------------------------------------------------------------------------------------------------------------------------------------------------------------------------------------------------------------------------------------------------------------------------------------------------------------------------------------------------------------------------------------------------------------------------------------------------------------------------------------------------------------------------------------------------------------------------------------------------------------------------------------------------------------------------------------------------------------------------------------------------------------------------------------------------------------|
| · · · ·               | Q | Power Bl Report<br>Real time position 👻 Refresh Visual                                                                                                                                                                                                                                                                                                                                                                                                                                                                                                                                                                                                                                                                                                                                                                                                                                                                                                                                                                                                                                                                                                                                                                                                                                                                                                                                                                                                                                                                                                                                                                                                                                                                                                                                                                                                                                                                                                                                                                                                                                                                    |
|                       |   |                                                                                                                                                                                                                                                                                                                                                                                                                                                                                                                                                                                                                                                                                                                                                                                                                                                                                                                                                                                                                                                                                                                                                                                                                                                                                                                                                                                                                                                                                                                                                                                                                                                                                                                                                                                                                                                                                                                                                                                                                                                                                                                           |
| 🛨 Favorites           |   | Real time date     Book     Portfolio     Trader                                                                                                                                                                                                                                                                                                                                                                                                                                                                                                                                                                                                                                                                                                                                                                                                                                                                                                                                                                                                                                                                                                                                                                                                                                                                                                                                                                                                                                                                                                                                                                                                                                                                                                                                                                                                                                                                                                                                                                                                                                                                          |
| Trade entry           | * |                                                                                                                                                                                                                                                                                                                                                                                                                                                                                                                                                                                                                                                                                                                                                                                                                                                                                                                                                                                                                                                                                                                                                                                                                                                                                                                                                                                                                                                                                                                                                                                                                                                                                                                                                                                                                                                                                                                                                                                                                                                                                                                           |
| Quantity              | * | Hedged Emission Forecast by Portfolio Hedge Percentage                                                                                                                                                                                                                                                                                                                                                                                                                                                                                                                                                                                                                                                                                                                                                                                                                                                                                                                                                                                                                                                                                                                                                                                                                                                                                                                                                                                                                                                                                                                                                                                                                                                                                                                                                                                                                                                                                                                                                                                                                                                                    |
| Dashboard Power Bl    | * | Product 2025 2026 2027 2028 2029 Total Product Position Emission Forecast Hedge Position Hedge Perc                                                                                                                                                                                                                                                                                                                                                                                                                                                                                                                                                                                                                                                                                                                                                                                                                                                                                                                                                                                                                                                                                                                                                                                                                                                                                                                                                                                                                                                                                                                                                                                                                                                                                                                                                                                                                                                                                                                                                                                                                       |
| II. Dashboards        |   | □ EUA 0.00 -7,000.00 -27,000.00 -22,000.00 -32,000.00 -38,00 □ EUA 38,000.00 185,000.00 87,000.00 47,03%<br>□ Carbon Emission Forecast 37,000.00 -37,000.00 -37,000.00 -37,000.00 -185,00 2025 0.00 37,000.00 37,000.00 100.00%<br>□ Industrial Site A 8,000.00 -7,000.00 -7,000.00 -7,000.00 -37,000 2026 -7,000.00 37,000.00 37,000.00 100.00%                                                                                                                                                                                                                                                                                                                                                                                                                                                                                                                                                                                                                                                                                                                                                                                                                                                                                                                                                                                                                                                                                                                                                                                                                                                                                                                                                                                                                                                                                                                                                                                                                                                                                                                                                                          |
| 1 Master data         |   | <sup>©</sup> Industrial Site B 4,000 00 -3,000 00 -3,000 00 -3,000 00 -3,000 00 -16,00 2027   27,000 00 37,000 00 10,000 00 27,03% <sup>©</sup> Industrial Site C 9,000 00 -9,000 00 -9,000 00 -9,000 00 -45,00 2028   32,000 00 37,000 00 5,000 00 13,51%                                                                                                                                                                                                                                                                                                                                                                                                                                                                                                                                                                                                                                                                                                                                                                                                                                                                                                                                                                                                                                                                                                                                                                                                                                                                                                                                                                                                                                                                                                                                                                                                                                                                                                                                                                                                                                                                |
| Market Model          |   | © Industrial Site D -16,000.00 -17,000.00 -18,000.00 -18,000.00 -87,00 2029 -32,000.00 37,000.00 5,000.00 13,51%<br>⊟ Hedge 37,000.00 30,000.00 10,000.00 5,000.00 5,000.00 87,00 Total -98,000.00 185,000.00 87,000.00 47.03%                                                                                                                                                                                                                                                                                                                                                                                                                                                                                                                                                                                                                                                                                                                                                                                                                                                                                                                                                                                                                                                                                                                                                                                                                                                                                                                                                                                                                                                                                                                                                                                                                                                                                                                                                                                                                                                                                            |
| 2. Counterparties     |   | Emissions Trading     Total     37,000.00     30,000.00     10,000.00     5,000.00     5,000.00     87,00     Total     37,000.00     -27,000.00     -27,000.00     -32,000.00     -32,000.00     -32,000.00     -32,000.00     -32,000.00     -32,000.00     -32,000.00     -32,000.00     -32,000.00     -32,000.00     -32,000.00     -32,000.00     -32,000.00     -32,000.00     -32,000.00     -32,000.00     -32,000.00     -32,000.00     -32,000.00     -32,000.00     -32,000.00     -32,000.00     -32,000.00     -32,000.00     -32,000.00     -32,000.00     -32,000.00     -32,000.00     -32,000.00     -32,000.00     -32,000.00     -32,000.00     -32,000.00     -32,000.00     -32,000.00     -32,000.00     -32,000.00     -32,000.00     -32,000.00     -32,000.00     -32,000.00     -32,000.00     -32,000.00     -32,000.00     -32,000.00     -32,000.00     -32,000.00     -32,000.00     -32,000.00     -32,000.00     -32,000.00     -32,000.00     -32,000.00     -32,000.00     -32,000.00     -32,000.00     -32,000.00     -32,000.00     -32,000.00     -32,000.00     -32,000.00     -32,000.00     -32,000.00     -32,000.00     -32,000.00     -32,000.00     -32,000.00     -32,000.00     -32,000.00     -32,000.00     -32,000.00     -32,000.00     -32,000.00     -32,000.00     -32,000.00     -32,000.00     -32,000.00     -32,000.00     -32,000.00     -32,000.00     -32,000.00     -32,000.00     -32,000.00     -32,000.00     -32,000.00     -32,000.00     -32,000.00     -32,000.00     -32,000.00     -32,000.00     -32,000.00     -32,000.00     -32,000.00     -32,000.00     -32,000.00     -32,000.00     -32,000.00     -32,000.00     -32,000.00     -32,000.00     -32,000.00     -32,000.00     -32,000.00     -32,000.00     -32,000.00     -32,000.00     -32,000.00     -32,000.00     -32,000.00     -32,000.00     -32,000.00     -32,000.00     -32,000.00     -32,000.00     -32,000.00     -32,000.00     -32,000.00     -32,000.00     -32,000.00     -32,000.00     -32,000.00     -32,000.00     -32,000.00     -32,000.00     -32,000.00     -3 |
| Regulatory Reporting  |   |                                                                                                                                                                                                                                                                                                                                                                                                                                                                                                                                                                                                                                                                                                                                                                                                                                                                                                                                                                                                                                                                                                                                                                                                                                                                                                                                                                                                                                                                                                                                                                                                                                                                                                                                                                                                                                                                                                                                                                                                                                                                                                                           |
| 💼 Trades              |   |                                                                                                                                                                                                                                                                                                                                                                                                                                                                                                                                                                                                                                                                                                                                                                                                                                                                                                                                                                                                                                                                                                                                                                                                                                                                                                                                                                                                                                                                                                                                                                                                                                                                                                                                                                                                                                                                                                                                                                                                                                                                                                                           |
| 📈 Quantity            |   | Hedged Emission Forecast Industrial Site Emission Forecast (tonne)                                                                                                                                                                                                                                                                                                                                                                                                                                                                                                                                                                                                                                                                                                                                                                                                                                                                                                                                                                                                                                                                                                                                                                                                                                                                                                                                                                                                                                                                                                                                                                                                                                                                                                                                                                                                                                                                                                                                                                                                                                                        |
| Fees                  |   | Hedged Emission Forecast Industrial Site Emission Forecast (tonne) Emission vol e Hedge vol portfolio name Industrial Site A e Industrial Site A e Industrial Site C endustrial Site D                                                                                                                                                                                                                                                                                                                                                                                                                                                                                                                                                                                                                                                                                                                                                                                                                                                                                                                                                                                                                                                                                                                                                                                                                                                                                                                                                                                                                                                                                                                                                                                                                                                                                                                                                                                                                                                                                                                                    |
| ✓ Prices              |   |                                                                                                                                                                                                                                                                                                                                                                                                                                                                                                                                                                                                                                                                                                                                                                                                                                                                                                                                                                                                                                                                                                                                                                                                                                                                                                                                                                                                                                                                                                                                                                                                                                                                                                                                                                                                                                                                                                                                                                                                                                                                                                                           |
| ران Reporting         |   |                                                                                                                                                                                                                                                                                                                                                                                                                                                                                                                                                                                                                                                                                                                                                                                                                                                                                                                                                                                                                                                                                                                                                                                                                                                                                                                                                                                                                                                                                                                                                                                                                                                                                                                                                                                                                                                                                                                                                                                                                                                                                                                           |
| Ecosystem             |   | ğ 30K g 15K g 15K g 15K g 15K                                                                                                                                                                                                                                                                                                                                                                                                                                                                                                                                                                                                                                                                                                                                                                                                                                                                                                                                                                                                                                                                                                                                                                                                                                                                                                                                                                                                                                                                                                                                                                                                                                                                                                                                                                                                                                                                                                                                                                                                                                                                                             |
| Ecosystem admin       |   |                                                                                                                                                                                                                                                                                                                                                                                                                                                                                                                                                                                                                                                                                                                                                                                                                                                                                                                                                                                                                                                                                                                                                                                                                                                                                                                                                                                                                                                                                                                                                                                                                                                                                                                                                                                                                                                                                                                                                                                                                                                                                                                           |
| € Settlement          |   |                                                                                                                                                                                                                                                                                                                                                                                                                                                                                                                                                                                                                                                                                                                                                                                                                                                                                                                                                                                                                                                                                                                                                                                                                                                                                                                                                                                                                                                                                                                                                                                                                                                                                                                                                                                                                                                                                                                                                                                                                                                                                                                           |
| A Trade configuration |   |                                                                                                                                                                                                                                                                                                                                                                                                                                                                                                                                                                                                                                                                                                                                                                                                                                                                                                                                                                                                                                                                                                                                                                                                                                                                                                                                                                                                                                                                                                                                                                                                                                                                                                                                                                                                                                                                                                                                                                                                                                                                                                                           |
| System admin          |   |                                                                                                                                                                                                                                                                                                                                                                                                                                                                                                                                                                                                                                                                                                                                                                                                                                                                                                                                                                                                                                                                                                                                                                                                                                                                                                                                                                                                                                                                                                                                                                                                                                                                                                                                                                                                                                                                                                                                                                                                                                                                                                                           |
| O Support             |   | 2025 2026 2027 2028 2029 VX 2025 2026 2027 2028 2029<br>Emission reduction cett.<br>Year                                                                                                                                                                                                                                                                                                                                                                                                                                                                                                                                                                                                                                                                                                                                                                                                                                                                                                                                                                                                                                                                                                                                                                                                                                                                                                                                                                                                                                                                                                                                                                                                                                                                                                                                                                                                                                                                                                                                                                                                                                  |
|                       |   |                                                                                                                                                                                                                                                                                                                                                                                                                                                                                                                                                                                                                                                                                                                                                                                                                                                                                                                                                                                                                                                                                                                                                                                                                                                                                                                                                                                                                                                                                                                                                                                                                                                                                                                                                                                                                                                                                                                                                                                                                                                                                                                           |

### Screen 1: Tracking aggregated customer forecasted emissions against traded position in Previse Coral