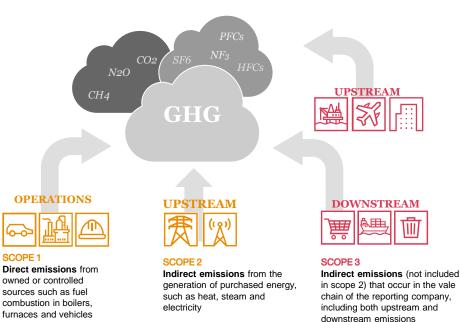

The GHG protocol splits between direct emissions and indirect GHG emissions, which is classified based on the consolidation approach selected for setting organisational boundaries. It is mandatory to report on both direct and indirect emissions.

# The three scopes in the GHG Protocol

### Scope definitions:

**Direct GHG emissions** are emissions from sources that are owned or controlled by the company, which is referred to as scope 1

**Indirect GHG emissions** are emissions that are a consequence of the activities of the company but occur at sources owned or controlled by another company. Indirect GHG emissions can be split into two scopes - scope 2 and scope 3.

Scope 2 emissions include emissions from the production of the energy purchased by the company, that physically occur where the energy is generated.

Scope 3 includes all other indirect emissions that occur in the company's value chain as a consequence of the company's activities.

Scope 3 emissions normally represent the largest source of GHG emissions for companies.

Source: The GHG Protocol Corporate Standard, The GHG Protocol Scope 3 Standard