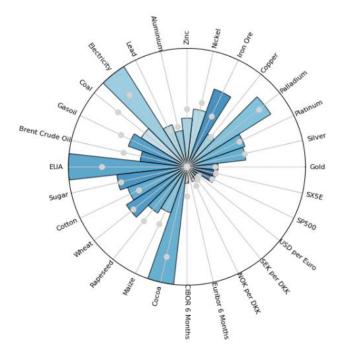

## Market depth and volatility of CO2 (EUA)

The length of each bar around the radar chart represents the **volatility** of a commodity, with longer bars indicating higher volatility over the preceding 3 months compared to the previous 12 months.

Previous 12 month volatility The color of each bar signifies the **depth** of the commodity. Darker shades of the color represent more depth, which is measured by the number of open interests, that is the amount of outstanding derivative contracts on the asset.

## EU Allowances (EUA)

... on **carbon credits is the 3rd most volatile price** among the 32 different assets the previous 3 months\*. The white dot indicates intensified price fluctuations in the short term.

### Market depth

... measured by the average number of open interests over the last 3 months, shows that **EUA has one of the deepest market depths** across the different asset classes.